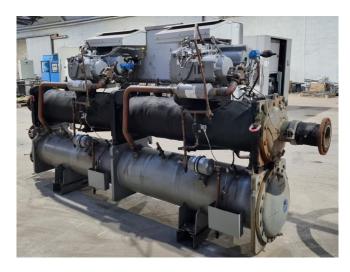

#### **Used Carrier 30 HXC 130**

Used Carrier 30 HXC 130 water cooled chiller on R134A. Complete with 1 Carrier 06NW2250S7NC & 1 Carrier 06NW2209S7NC screw compressor, shell and tube as evaporator with a water volume of 65 liter. Carrier 09RX2100FA-206-PEE shell and tube as condenser with a water volume of 78 liter and a Carrier Pro-Dialog Plus. \*All components of this used chiller will be tested on adequate performance, leak free condition (condensing blocks), compressors, fans, control panel, and so forth). Choosing HOSBV means buying with warranty. We perform an industrial cleaning. \*If requested we are happy to arrange your shipment.