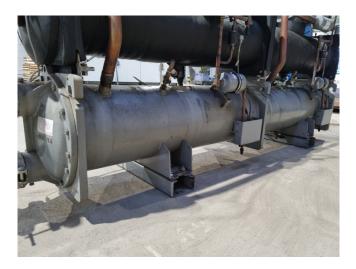

#### **Used Carrier 30 HXC 130**

Used Carrier 30 HXC 130 water cooled chiller on R134A. Complete with 1 Carrier 06NW2250S7NC & 1 Carrier 06NW2209S7NC screw compressor, shell and tube as evaporator with a water volume of 65 liter. Carrier 09RX2100FA-206-PEE shell and tube as condenser with a water volume of 78 liter and a Carrier Pro-Dialog Plus. \*All components of this used chiller will be tested on adequate performance, leak free condition (condensing blocks), compressors, fans, control panel, and so forth). Choosing HOSBV means buying with warranty. We perform an industrial cleaning. \*If requested we are happy to arrange your shipment.