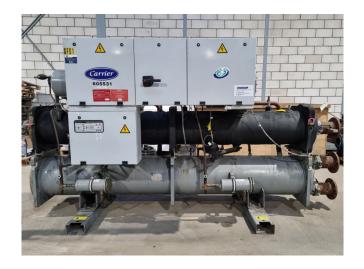

#### **Used Carrier 30 HXC 130**

Used Carrier 30 HXC 130 water cooled chiller on R134A. Complete with 1 Carrier 06NW2250S7NC & 1 Carrier 06NW2209S7NC screw compressor, shell and tube as evaporator with a water volume of 65 liter. Carrier 09RX2100FA-206-PEE shell and tube as condenser with a water volume of 78 liter and a Carrier Pro-Dialog Plus. \*All components of this used chiller will be tested on adequate performance, leak free condition (condensing blocks), compressors, fans, control panel, and so forth). Choosing HOSBV means buying with warranty. We perform an industrial cleaning. \*If requested we are happy to arrange your shipment.