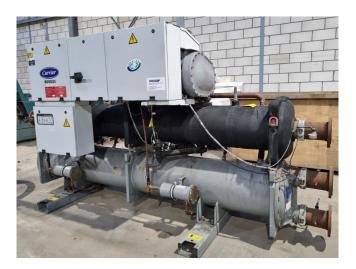

#### **Used Carrier 30 HXC 130**

Used Carrier 30 HXC 130 water cooled chiller on R134A. Complete with 1 Carrier 06NW2250S7NC & 1 Carrier 06NW2209S7NC screw compressor, shell and tube as evaporator with a water volume of 65 liter. Carrier 09RX2100FA-206-PEE shell and tube as condenser with a water volume of 78 liter and a Carrier Pro-Dialog Plus. \*All components of this used chiller will be tested on adequate performance, leak free condition (condensing blocks), compressors, fans, control panel, and so forth). Choosing HOSBV means buying with warranty. We perform an industrial cleaning. \*If requested we are happy to arrange your shipment.