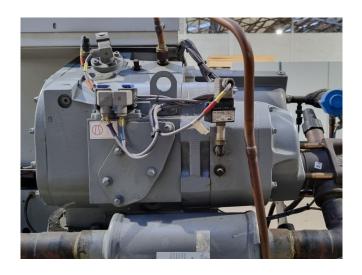

#### **Used Carrier 30 HXC 130**

Used Carrier 30 HXC 130 water cooled chiller on R134A. Complete with 1 Carrier 06NW2250S7NC & 1 Carrier 06NW2209S7NC screw compressor, shell and tube as evaporator with a water volume of 65 liter. Carrier 09RX2100FA-206-PEE shell and tube as condenser with a water volume of 78 liter and a Carrier Pro-Dialog Plus. \*All components of this used chiller will be tested on adequate performance, leak free condition (condensing blocks), compressors, fans, control panel, and so forth). Choosing HOSBV means buying with warranty. We perform an industrial cleaning. \*If requested we are happy to arrange your shipment.