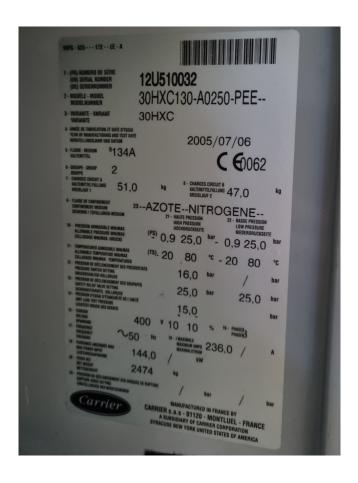

# **Specifications**

| Brand                | Carrier                 |
|----------------------|-------------------------|
| Туре                 | 30 HXC 130              |
| Product type         | Water Cooled Chiller    |
| Capacity kW          | 450,0                   |
| Capacity Tons        | 128,0                   |
| Refrigerant          | Freon                   |
| Refrigerant Type     | R134A                   |
| Weight in kg.        | 2474                    |
| Sizes                | 3800x1000x1900 mm       |
|                      | (LxWxH)                 |
| Compressor(s) type & | 1 Carrier               |
| model                | 06NW2209S7NC & 1        |
|                      | Carrier 06NW2250S7NC    |
| Display              | Carrier Pro-Dialog Plus |
| Remarks              | Y.o.b. 2005             |
| Stock                | 1                       |