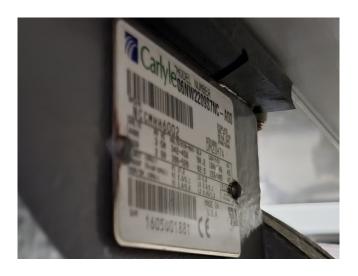

# **Specifications**

| Brand                | Carrier                 |
|----------------------|-------------------------|
| Туре                 | 30 HXC 130              |
| Product type         | Water Cooled Chiller    |
| Capacity kW          | 450,0                   |
| Capacity Tons        | 128,0                   |
| Refrigerant          | Freon                   |
| Refrigerant Type     | R134A                   |
| Weight in kg.        | 2474                    |
| Sizes                | 3800x1000x1900 mm       |
|                      | (LxWxH)                 |
| Compressor(s) type & | 1 Carrier               |
| model                | 06NW2209S7NC & 1        |
|                      | Carrier 06NW2250S7NC    |
| Display              | Carrier Pro-Dialog Plus |
| Remarks              | Y.o.b. 2005             |
| Stock                | 1                       |

#### **Used Carrier 30 HXC 130**

Used Carrier 30 HXC 130 water cooled chiller on R134A. Complete with 1 Carrier 06NW2250S7NC & 1 Carrier 06NW2209S7NC screw compressor, shell and tube as evaporator with a water volume of 65 liter. Carrier 09RX2100FA-206-PEE shell and tube as condenser with a water volume of 78 liter and a Carrier Pro-Dialog Plus. \*All components of this used chiller will be tested on adequate performance, leak free condition (condensing blocks), compressors, fans, control panel, and so forth). Choosing HOSBV means buying with warranty. We perform an industrial cleaning. \*If requested we are happy to arrange your shipment.