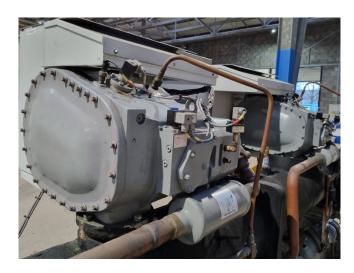

#### **Used Carrier 30 HXC 130**

Used Carrier 30 HXC 130 water cooled chiller on R134A. Complete with 1 Carrier 06NW2250S7NC & 1 Carrier 06NW2209S7NC screw compressor, shell and tube as evaporator with a water volume of 65 liter. Carrier 09RX2100FA-206-PEE shell and tube as condenser with a water volume of 78 liter and a Carrier Pro-Dialog Plus. \*All components of this used chiller will be tested on adequate performance, leak free condition (condensing blocks), compressors, fans, control panel, and so forth). Choosing HOSBV means buying with warranty. We perform an industrial cleaning. \*If requested we are happy to arrange your shipment.