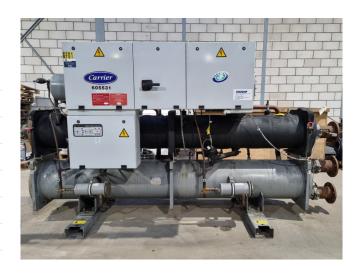

#### **Used Carrier 30 HXC 130**

Used Carrier 30 HXC 130 water cooled chiller on R134A. Complete with 1 Carrier 06NW2250S7NC & 1 Carrier 06NW2209S7NC screw compressor, shell and tube as evaporator with a water volume of 65 liter. Carrier 09RX2100FA-206-PEE shell and tube as condenser with a water volume of 78 liter and a Carrier Pro-Dialog Plus. \*All components of this used chiller will be tested on adequate performance, leak free condition (condensing blocks), compressors, fans, control panel, and so forth). Choosing HOSBV means buying with warranty. We perform an industrial cleaning. \*If requested we are happy to arrange your shipment.