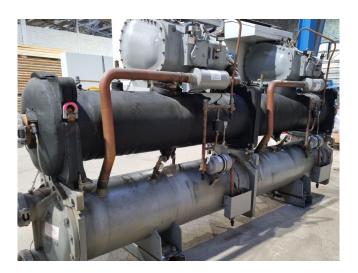

#### **Used Carrier 30 HXC 130**

Used Carrier 30 HXC 130 water cooled chiller on R134A. Complete with 1 Carrier 06NW2250S7NC & 1 Carrier 06NW2209S7NC screw compressor, shell and tube as evaporator with a water volume of 65 liter. Carrier 09RX2100FA-206-PEE shell and tube as condenser with a water volume of 78 liter and a Carrier Pro-Dialog Plus. \*All components of this used chiller will be tested on adequate performance, leak free condition (condensing blocks), compressors, fans, control panel, and so forth). Choosing HOSBV means buying with warranty. We perform an industrial cleaning. \*If requested we are happy to arrange your shipment.