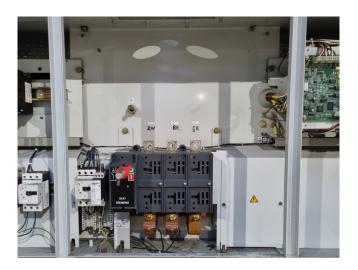

#### **Used Carrier 30 HXC 130**

Used Carrier 30 HXC 130 water cooled chiller on R134A. Complete with 1 Carrier 06NW2250S7NC & 1 Carrier 06NW2209S7NC screw compressor, shell and tube as evaporator with a water volume of 65 liter. Carrier 09RX2100FA-206-PEE shell and tube as condenser with a water volume of 78 liter and a Carrier Pro-Dialog Plus. \*All components of this used chiller will be tested on adequate performance, leak free condition (condensing blocks), compressors, fans, control panel, and so forth). Choosing HOSBV means buying with warranty. We perform an industrial cleaning. \*If requested we are happy to arrange your shipment.