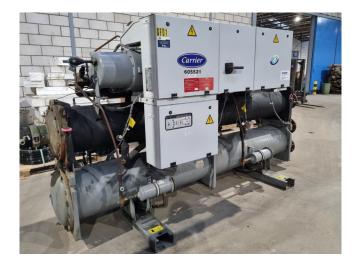

#### **Used Carrier 30 HXC 130**

Used Carrier 30 HXC 130 water cooled chiller on R134A. Complete with 1 Carrier 06NW2250S7NC & 1 Carrier 06NW2209S7NC screw compressor, shell and tube as evaporator with a water volume of 65 liter. Carrier 09RX2100FA-206-PEE shell and tube as condenser with a water volume of 78 liter and a Carrier Pro-Dialog Plus. \*All components of this used chiller will be tested on adequate performance, leak free condition (condensing blocks), compressors, fans, control panel, and so forth). Choosing HOSBV means buying with warranty. We perform an industrial cleaning. \*If requested we are happy to arrange your shipment.