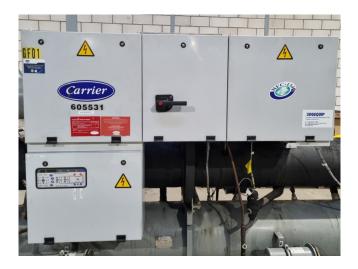

#### **Used Carrier 30 HXC 130**

Used Carrier 30 HXC 130 water cooled chiller on R134A. Complete with 1 Carrier 06NW2250S7NC & 1 Carrier 06NW2209S7NC screw compressor, shell and tube as evaporator with a water volume of 65 liter. Carrier 09RX2100FA-206-PEE shell and tube as condenser with a water volume of 78 liter and a Carrier Pro-Dialog Plus. \*All components of this used chiller will be tested on adequate performance, leak free condition (condensing blocks), compressors, fans, control panel, and so forth). Choosing HOSBV means buying with warranty. We perform an industrial cleaning. \*If requested we are happy to arrange your shipment.