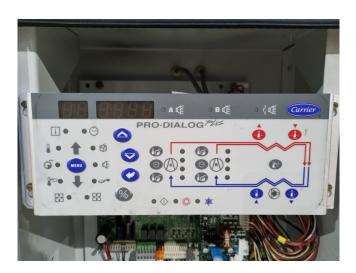

# **Specifications**

| Brand                | Carrier                 |
|----------------------|-------------------------|
| Туре                 | 30 HXC 130              |
| Product type         | Water Cooled Chiller    |
| Capacity kW          | 450,0                   |
| Capacity Tons        | 128,0                   |
| Refrigerant          | Freon                   |
| Refrigerant Type     | R134A                   |
| Weight in kg.        | 2474                    |
| Sizes                | 3800x1000x1900 mm       |
|                      | (LxWxH)                 |
| Compressor(s) type & | 1 Carrier               |
| model                | 06NW2209S7NC & 1        |
|                      | Carrier 06NW2250S7NC    |
| Display              | Carrier Pro-Dialog Plus |
| Remarks              | Y.o.b. 2005             |
| Stock                | 1                       |

#### **Used Carrier 30 HXC 130**

Used Carrier 30 HXC 130 water cooled chiller on R134A. Complete with 1 Carrier 06NW2250S7NC & 1 Carrier 06NW2209S7NC screw compressor, shell and tube as evaporator with a water volume of 65 liter. Carrier 09RX2100FA-206-PEE shell and tube as condenser with a water volume of 78 liter and a Carrier Pro-Dialog Plus. \*All components of this used chiller will be tested on adequate performance, leak free condition (condensing blocks), compressors, fans, control panel, and so forth). Choosing HOSBV means buying with warranty. We perform an industrial cleaning. \*If requested we are happy to arrange your shipment.