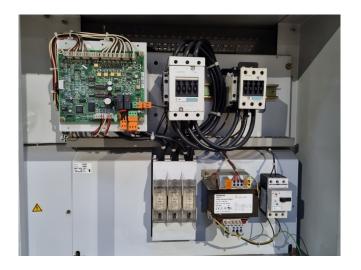

#### **Used Carrier 30 HXC 130**

Used Carrier 30 HXC 130 water cooled chiller on R134A. Complete with 1 Carrier 06NW2250S7NC & 1 Carrier 06NW2209S7NC screw compressor, shell and tube as evaporator with a water volume of 65 liter. Carrier 09RX2100FA-206-PEE shell and tube as condenser with a water volume of 78 liter and a Carrier Pro-Dialog Plus. \*All components of this used chiller will be tested on adequate performance, leak free condition (condensing blocks), compressors, fans, control panel, and so forth). Choosing HOSBV means buying with warranty. We perform an industrial cleaning. \*If requested we are happy to arrange your shipment.