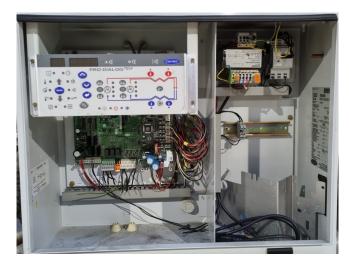

#### **Used Carrier 30 HXC 130**

Used Carrier 30 HXC 130 water cooled chiller on R134A. Complete with 1 Carrier 06NW2250S7NC & 1 Carrier 06NW2209S7NC screw compressor, shell and tube as evaporator with a water volume of 65 liter. Carrier 09RX2100FA-206-PEE shell and tube as condenser with a water volume of 78 liter and a Carrier Pro-Dialog Plus. \*All components of this used chiller will be tested on adequate performance, leak free condition (condensing blocks), compressors, fans, control panel, and so forth). Choosing HOSBV means buying with warranty. We perform an industrial cleaning. \*If requested we are happy to arrange your shipment.