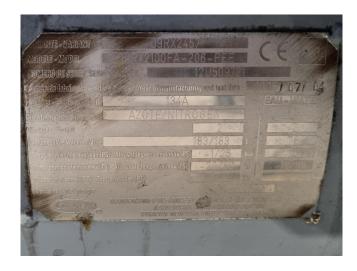

# **Specifications**

| Brand                | Carrier                 |
|----------------------|-------------------------|
| Туре                 | 30 HXC 130              |
| Product type         | Water Cooled Chiller    |
| Capacity kW          | 450,0                   |
| Capacity Tons        | 128,0                   |
| Refrigerant          | Freon                   |
| Refrigerant Type     | R134A                   |
| Weight in kg.        | 2474                    |
| Sizes                | 3800x1000x1900 mm       |
|                      | (LxWxH)                 |
| Compressor(s) type & | 1 Carrier               |
| model                | 06NW2209S7NC & 1        |
|                      | Carrier 06NW2250S7NC    |
| Display              | Carrier Pro-Dialog Plus |
| Remarks              | Y.o.b. 2005             |
| Stock                | 1                       |

#### **Used Carrier 30 HXC 130**

Used Carrier 30 HXC 130 water cooled chiller on R134A. Complete with 1 Carrier 06NW2250S7NC & 1 Carrier 06NW2209S7NC screw compressor, shell and tube as evaporator with a water volume of 65 liter. Carrier 09RX2100FA-206-PEE shell and tube as condenser with a water volume of 78 liter and a Carrier Pro-Dialog Plus. \*All components of this used chiller will be tested on adequate performance, leak free condition (condensing blocks), compressors, fans, control panel, and so forth). Choosing HOSBV means buying with warranty. We perform an industrial cleaning. \*If requested we are happy to arrange your shipment.