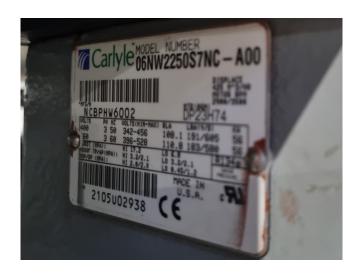

# **Specifications**

| Brand                | Carrier                 |
|----------------------|-------------------------|
| Туре                 | 30 HXC 130              |
| Product type         | Water Cooled Chiller    |
| Capacity kW          | 450,0                   |
| Capacity Tons        | 128,0                   |
| Refrigerant          | Freon                   |
| Refrigerant Type     | R134A                   |
| Weight in kg.        | 2474                    |
| Sizes                | 3800x1000x1900 mm       |
|                      | (LxWxH)                 |
| Compressor(s) type & | 1 Carrier               |
| model                | 06NW2209S7NC & 1        |
|                      | Carrier 06NW2250S7NC    |
| Display              | Carrier Pro-Dialog Plus |
| Remarks              | Y.o.b. 2005             |
| Stock                | 1                       |

#### **Used Carrier 30 HXC 130**

Used Carrier 30 HXC 130 water cooled chiller on R134A. Complete with 1 Carrier 06NW2250S7NC & 1 Carrier 06NW2209S7NC screw compressor, shell and tube as evaporator with a water volume of 65 liter. Carrier 09RX2100FA-206-PEE shell and tube as condenser with a water volume of 78 liter and a Carrier Pro-Dialog Plus. \*All components of this used chiller will be tested on adequate performance, leak free condition (condensing blocks), compressors, fans, control panel, and so forth). Choosing HOSBV means buying with warranty. We perform an industrial cleaning. \*If requested we are happy to arrange your shipment.